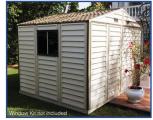

This tall walk-in shed features tall and wide double doors. The wall columns are reinforced with a solid metal structure that gives the shed strength as well as allows you to mount shelves or hang garden tools. These larger sheds can also be used as a hobby or activity room.