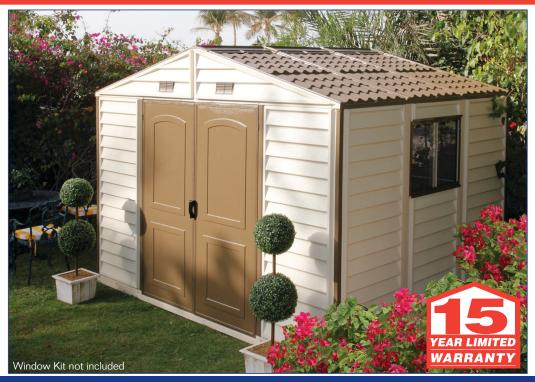

## 10.5' Woodside Vinyl Storage Sheds

The 10' Wide Woodside Series is our signature line that gives you the ultimate solution for all your storage needs. If you have the room this is the ideal storage for you. With 400 plus cubic feet, there is no better valued vinyl storage shed in the market place today.

This tall walk-in shed features tall and wide double doors. The wall columns are reinforced with a solid metal structure that gives the shed strength as well as allows you to mount shelves or hang garden tools. These larger sheds can also be used as a hobby or activity room.

- Available Size: 10x8<sup>t</sup>
- All Weather Durable Vinyl
- Won't Rust, Rot, Dent or Mildew
- Never Needs Painting
- Tall Walk in Shed (73" Tall)
- Wide Double Doors (61" wide x 71" tall)
- Easy Assembly (needs two people)
- Passes Wind Tests (when anchored to the ground)
- Includes Door Handles with Padlock Eyes
- Strong Metal Structure Tested for 20 lb/sqft Snow Load