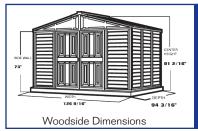

- Available Size: 10x8<sup>t</sup>
- All Weather Durable Vinyl
- Won't Rust, Rot, Dent or Mildew
- Never Needs Painting
- Tall Walk in Shed (73" Tall)
- Wide Double Doors (61" wide x 71" tall)
- Easy Assembly (needs two people)
- Passes Wind Tests (when anchored to the ground)
- Includes Door Handles with Padlock Eyes
- Strong Metal Structure Tested for 20 lb/sqft Snow Load