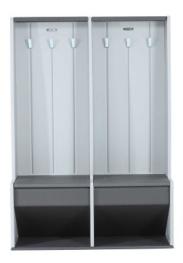

## THE LIFETIME HOME AND GARAGE STORAGE LOCKER

60226 / SPECIFICATIONS

| Dimensions |                  |
|------------|------------------|
| Quantity   | 1                |
| Weight     | 57.640 (26.169)  |
| Length     | 48.540 (123.292) |
| Width      | 41.220 (104.7)   |
| Height     | 6.500 (16.510)   |
| Cubic Feet | 7.526 (0.213)    |
| Ship       | Fedex Os3        |