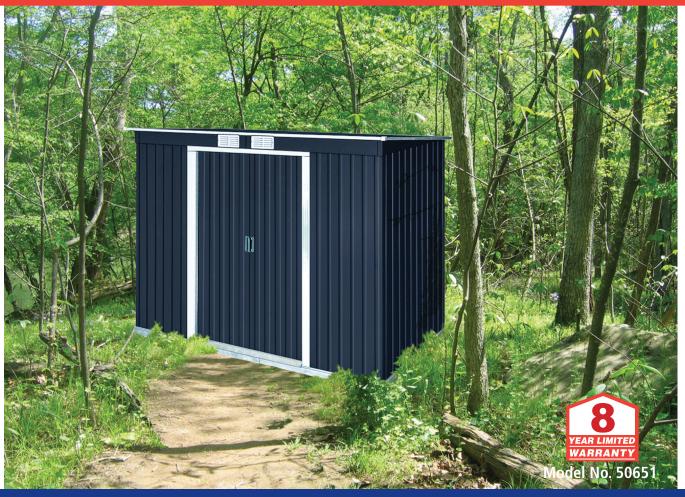

## 8'x4' Pent Room Shed

The Pent Room Shed features a 8' wide format that's ideal for smaller yards or patios. This shed features a strong dent resistant walls. The assembly is very simple and requires only a few household tools.

- Available Size: 8'x4'
- All Weather Durable Metal Shed
- Easy Assembly
- Wide 39" Double Door Opening
- Includes Dual Air Vent for Air Circulation
- Strong Dent Resistant Metal Walls

www.DuraMaxBP.com