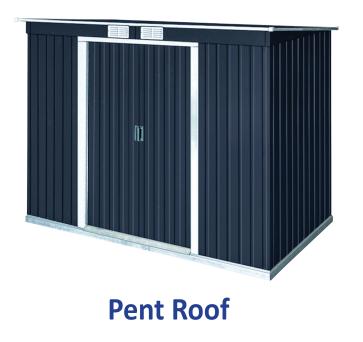

## 8'x4' Pent Room Shed

The Pent Room Shed features a 8' wide format that's ideal for smaller yards or patios. This shed features a strong dent resistant walls. The assembly is very simple and requires only a few household tools.

- Available Size: 8'x4'
- All Weather Durable Metal Shed
- Easy Assembly
- Wide 39" Double Door Opening
- Includes Dual Air Vent for Air Circulation
- Strong Dent Resistant Metal Walls

www.DuraMaxBP.com

## **DuraMax Stronglasting**<sup>™</sup> **Buildings**

Dual Air Vent for Better Circulation

| 8'x4' Pent Roof Dimensions |                       |                 |                             |       |                   |                        |                 |                                   |  |  |
|----------------------------|-----------------------|-----------------|-----------------------------|-------|-------------------|------------------------|-----------------|-----------------------------------|--|--|
| Model No.                  | Approx.<br>Size (Ft.) | Storage<br>Area | Exterior Dimension (inches) |       |                   | Interior<br>Dimensions | Door<br>Opening | Panel Color                       |  |  |
| 50651                      | 8' x 4'               | 27 ¼ Sq. Ft.    |                             | Base  | Roof Edge to Edge | Wall to Wall           |                 | Anthracite with<br>Off White Trim |  |  |
|                            |                       | 148 5⁄8 Cu. Ft. | Width                       | 99 ¼" | 103 5⁄8"          | 97 ½"                  | 39 ¾"           |                                   |  |  |
|                            |                       |                 | Depth                       | 44"   | 48 5⁄8"           | 40 ¼"                  |                 |                                   |  |  |
|                            |                       |                 | Height                      |       | 71 ¼"             | 65 ½"                  | 62 1/8"         |                                   |  |  |