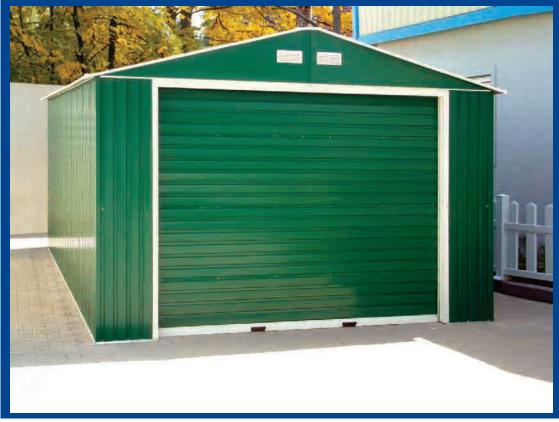

# 12' x 20' Large Metal Building

For Large Metal Buildings—whether to park a SUV or for storage look for are **strength and durability**. DuraMax Large Metal Buildings offer—by far—the best combination of these features. The DuraMax 12' x 20' Large Metal Buildings boasts 1693 cubic feet of space with 99" single door that is wide enough to drive in common SUVs. They are reinforced with metal inserted columns for even greater rigidity and strength. This Large Metal Building can handle at least 20 lbs per square foot of snow. Their attractive design and color go well anywhere.

- Will Not Fade, Rot, or Mildew like Typical Painted Wood Sheds
- Reinforced with Metal Inserted Columns for Even Greater Rigidity and Strength
- Extra Wide Double Doors 99" Fits All Common SUV's
- Shelves Can Be Attached to Columns
- Metal Reinforced Roof Support Truss System Holds Up Over 20lbs/sqft of Snow
- Easy Access Ramp to Enable SUV to Drive In

## **Metal Construction**

DuraMax Large Metal Building are Stronglasting<sup>™</sup>, which means they are not just strong and durable, they are also low-maintenance. They are the strongest steel outdoor building you can find today. Most Metal Buildings have thin, flimsy walls that dent and ding soon after you assemble them. DuraMax Buildings have thicker steel walls and a special rib design for greater strength and dent resistance. They are wider and taller comparable to other metal sheds.

You get a tall walk-in building with much more room for SUV or storage.